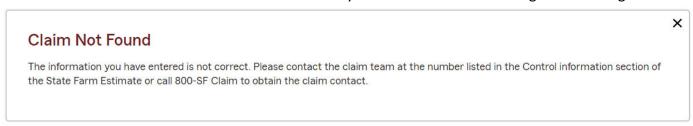

If any of the information entered does not match our records you will receive the following error message.

The "Create New Supplement" navigation button allows you to create a new supplement by routing you directly into the Request Supplement application.