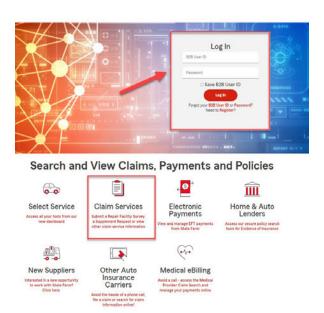

# STATE FARM® AUTO CLAIM SUPPLEMENT DASHBOARD

Log in is required to view the Supplement Dashboard

For registered shops: Access State Farm B2B web page (<u>b2b.statefarm.com</u>) and **login** with your **B2B ID** and **password**.

If you forgot your B2B ID or password use the corresponding **Forgot your B2B User ID** or **Password** links within the **B2B Login section**.

Click on the "Request Supplement / Dashboard" link to request a new supplement and view the Supplement Dashboard