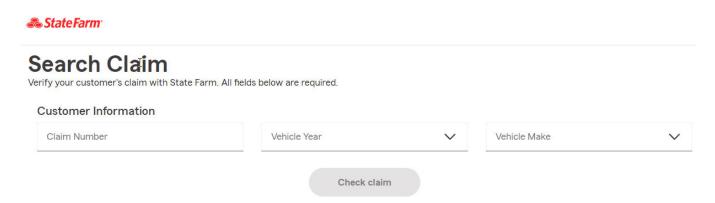

### **Navigation**

The "Search Claim" navigation button allows you to search for a specific claim and can be accessed from either the Claims Details Page or the Supplement Dashboard Homepage. Please include the hyphens in the claim number (e.g. xx-xxxx-xxx).

If any of the information entered does not match our records you will receive the following error message.

The "Create New Supplement" navigation button allows you to create a new supplement by routing you directly into the Request Supplement application.