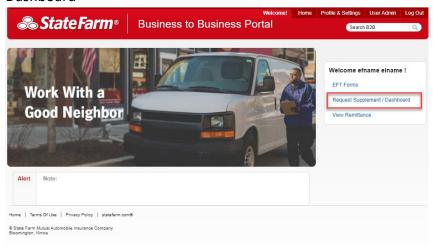

If you forgot your B2B ID or password use the corresponding **Forgot your B2B User ID** or **Password** links within the **B2B Login section**.

Click on the "Request Supplement / Dashboard" link to request a new supplement and view the Supplement Dashboard