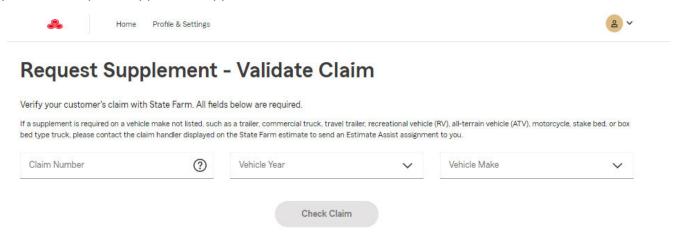

### **Navigation**

The "Search Claim" navigation button allows you to search for a specific claim and can be accessed from either the Claims Details Page or the Supplement Dashboard Homepage. Please include the hyphens in the claim number (e.g. xx-xxxx-xxx).