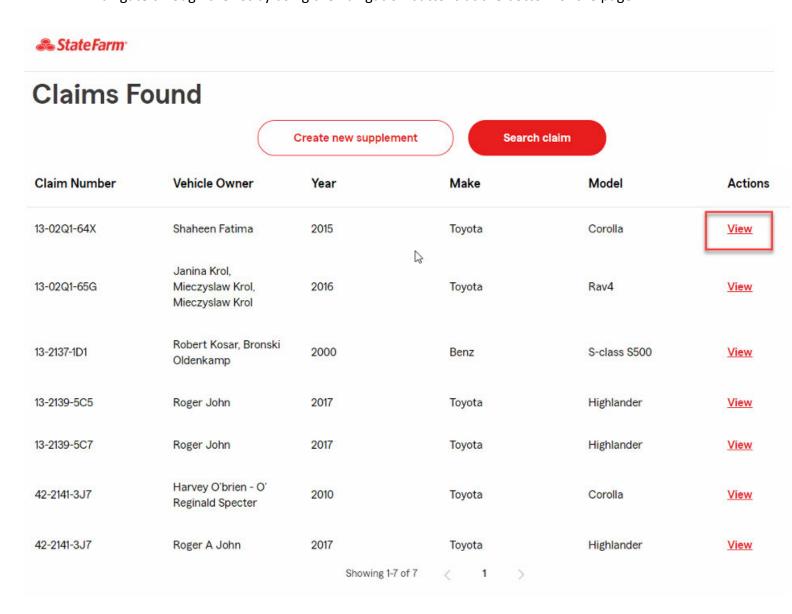

## **Supplement Dashboard Homepage**

The **Supplement Dashboard Homepage** includes a lists of claims associated to virtual supplement requests your facility has submitted through the B2B site within the last 30 days. From this page you can:

- Navigate to the Request Supplement screens by selecting the "Create New Supplement" button at the top of the page
- Search for a specific claim by clicking the "**Search Claim**" button at the bottom of the page. You may search for claims with supplement requests that were submitted through the B2B site on or after February 1<sup>st</sup> 2021.
- View details regarding a supplement by clicking the "View" link on the right of that entry
- Navigate through the list by using the navigation buttons at the bottom of the page