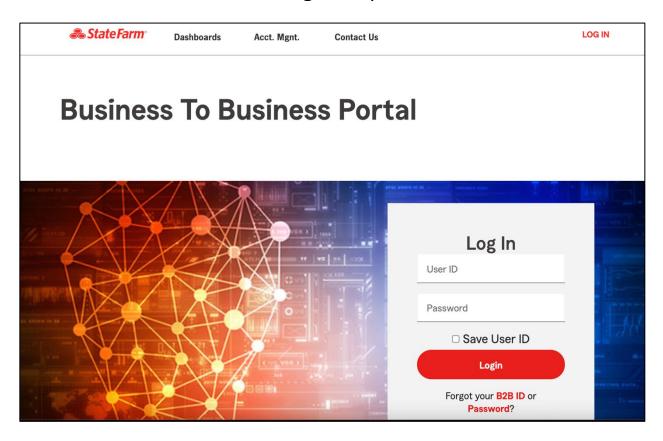

## State Farm Business-to-Business Site Redesign Job Aid Login Help

- 1. To Log In, enter your current ID and password in the Log In box or click the Log In button in the top right corner and then enter your current ID and password.
- 2. If you have forgotten your B2B ID or password, click the links in the Log In box to access the Forgot ID or Forgot Password flows.
- 3. To access additional information regarding your account, click on the Account Help header at the top of the page.
- 4. If you wish to save your user ID for future log Ins, click the Save User ID check box.
- 5. Log In boxes can also be found on the Dashboards pages, which can be accessed by selecting one of the dashboards from the Dashboards header dropdown at the top of the page.